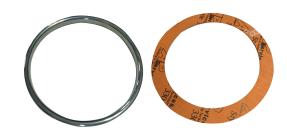

# **GASKETS**

## **Ring Gaskets**

All major sizes from 7 1/16" - 21 1/4"

## **Paper Gaskets**

8", 10", 24", 30"