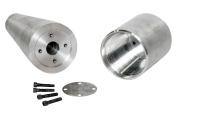

# STARTING MANDRELS

#### **Stock Sizes**

4 1/2" IF

4 1/2" XH

Other sizes and configurations available upon request