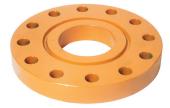

#### **FLANGES**

#### **RTJ**

7 1/16" 3M

9" 3M

11" 3M

13 5/8" 3M

13 5/8" 5M

16 3/4" 5M

21 3/4" 2M

## **ANSI/ASME**

8" 150 ANSI

10" 150 ANSI

**24" ASME** 

**30" ASME** 

Studs and nuts available