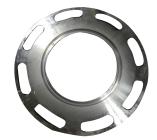

## **BOWL SEALS**

| 1026-P4U   | 11" - 13 5/8" Bowl           |
|------------|------------------------------|
| 1026-P20U  | 20" Surface Bowl             |
| 1026-P21U  | 21 1/4" Bowl                 |
| 1026-P24U  | 24" Surface Bowl             |
| 1026-P30U  | Traditional 30" Surface Bowl |
| 1026-P30TU | True 30" Surface Bowl        |