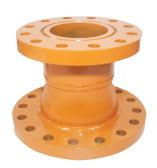

## **SPACER SPOOLS**

## **Built to Order**

11" 3/5M

13 5/8" 3/5M

16 3/4" 5M

21 1/4" 2M

Slotted/Single/Double Drilled - Per Request